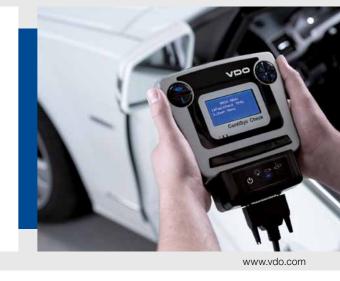

# ContiSys Check TPMS.

Compact, powerful, easy to use.

## The new diagnostics and service tool from VDO.

System testing on modern vehicles is an increasingly complex task. As each onboard system becomes more sophisticated, the tools required for diagnostics and servicing also have to adapt. That's why we developed the new ContiSys Check TPMS – so you're always well prepared.

ContiSys Check TPMS is compact, easy to use and offers the advantage of optional software updates. It is a powerful EOBD diagnostics tool for use during check-in, servicing and repair. With its wide range of functions, it is also ideal as a secondary device.