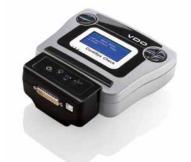

#### Package includes:

- Hand-held device
- EOBD cable
- USB cable
- Quick start guide
- Documentation CD
- TPMS module

#### The big difference: the compact TPMS module.

With the specially adapted and battery-powered TPMS frequency module, you can activate tire-pressure sensors and transfer data from the vehicle. The transferred data can be viewed directly on the ContiSys Check TPMS device.